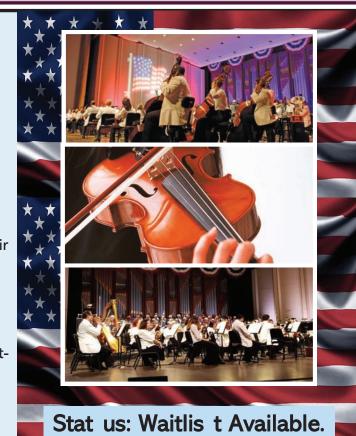

### Patriotic Pops at Artis Naples

Friday, May 24 Meet in lobby: 6:45pm Showtime at 8:00pm

### The Perfect Way to Kick off Memorial Day Weekend!

Experience the high-flying music of America as the Naples Philharmonic, Naples Philharmonic Chorus and Naples Philharmonic Youth Chorus present their annual star-spangled salute to our troops. From soaring orchestral arrangements to rousing choral moments, this all-American affair features the best and most beloved works by prolific American composers, paying tribute to our country's musical heritage and honoring the brave men and women who have given their lives to protect our freedom.

Ticket Price: \$ 49 (charged to apartment)