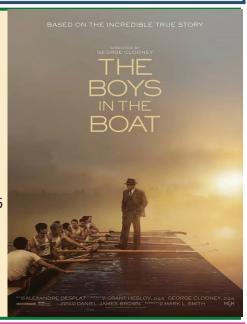

#### **Saturday Matinee Feature Movie:**

"The Boys in The Boat" (2023)

Saturday, May 11

1:30pm | PAC

PG-13, 2h 3m/ Biography-Drama

A 1930s-set story centered on the University of Washington's rowing team, from their Depression-era beginnings to winning gold at the 1936 Berlin Olympics.

Snacks served.

Directed by George Clooney