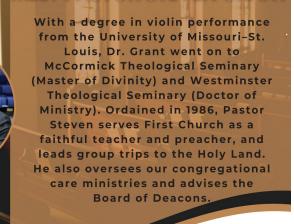

#### **Our May Book:**

"The Girl Who Wrote in Silk" by Kelli Estes

MEET PASTOR STEVEN GRANT

APRIL .5() 2025

3:00PM | MLT See binder to sign up **Coffee with RN** Monday, April 28 11:00am | MLT

Tara Jean Baptiste, RN with Heart Body and Mind rolls out her premiere session on relevant topics of the times. This month's topic: "All About Brain Health".