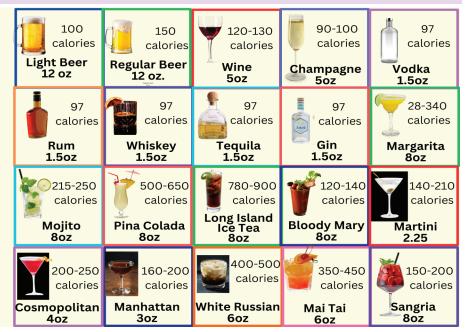

## How Many Calories are in Alcohol?

Alcohol doesn't have nutritional labels or standard mixers, so figuring out alcohol nutrition information can be very confusing. One gram of alcohol has seven calories. But calculating the calories of common beverages gets complicated.

In order to calculate the calories in popular drinks you need to know the size of the beverage, how much alcohol it has, and what the other ingredients are. And even then, the number of calories of alcohol can depend on the brand, ingredients, and kind of mixers or add-in's. Here's a list of the 20 most popular alcoholic drinks in America, organized by popularity.